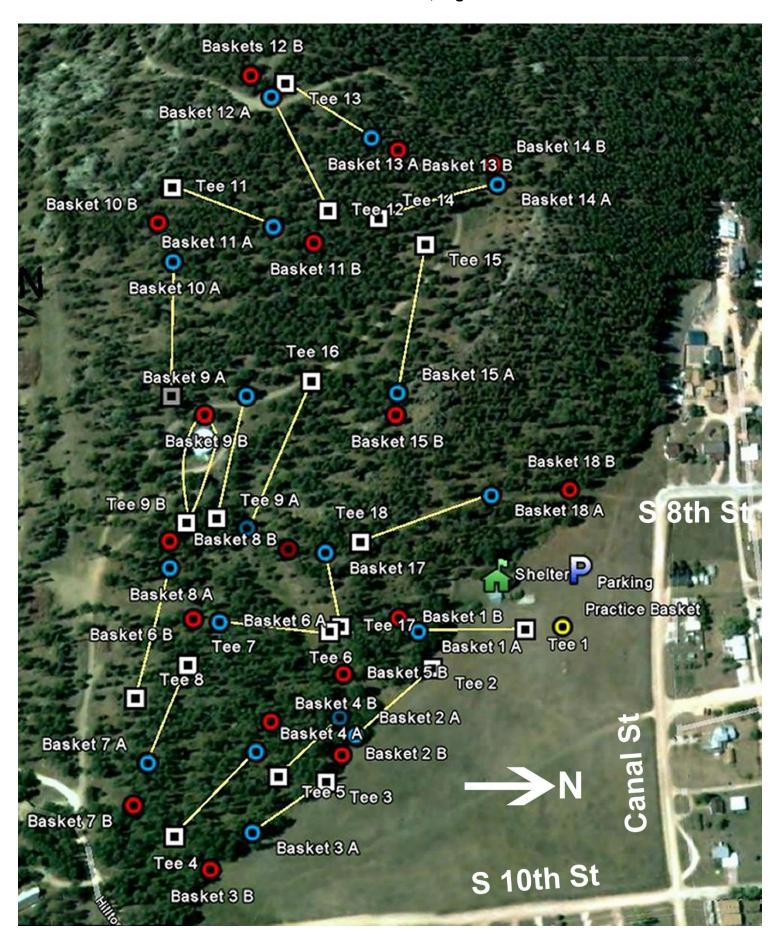

## **Custer Disc Golf Course, Big Rock Park**



## CUSTER DISC GOLF COURSE ALL HOLES ARE PAR 3 Please do not litter

| DA  | TE:     |          | ŀ     | OLE    | 1   | 2   | 3   | 4   | 5   | 6   | 7   | 8   | 9   | FRONT | 10  | 11  | 12  | 13  | 14  | 15  | 16  | 17  | 18  | BACK | TOTAL | +/- |
|-----|---------|----------|-------|--------|-----|-----|-----|-----|-----|-----|-----|-----|-----|-------|-----|-----|-----|-----|-----|-----|-----|-----|-----|------|-------|-----|
| BAS | KET     | A LENGT  | 4 I N | I FEET | 255 | 231 | 207 | 273 | 210 | 243 | 213 | 273 | 153 |       | 280 | 246 | 255 | 288 | 273 | 300 | 429 | 171 | 279 |      |       |     |
| BAS | KET     | B LENGTI | 1 IN  | FEET   | 282 | 288 | 279 | 309 | 261 | 291 | 303 | 333 | 234 |       | 375 | 315 | 291 | 300 | 260 | 360 | 429 | 190 | 480 |      |       |